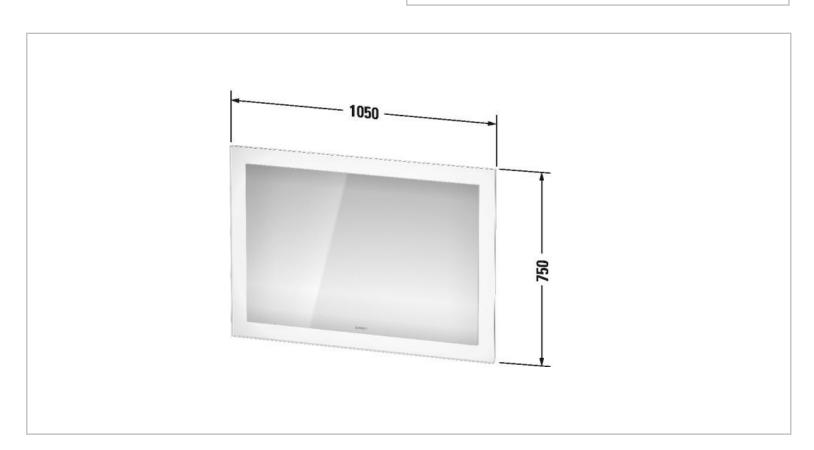

Brand : Duravit, Germany

Name: White Tulip Mirror with lighting

Item Code : WT70520.0000

Designer : Philippe Starck

Color / Finish: Mirror

Dimensions: Overall (LxWxH in cm)

105 x 50 x 78 cm